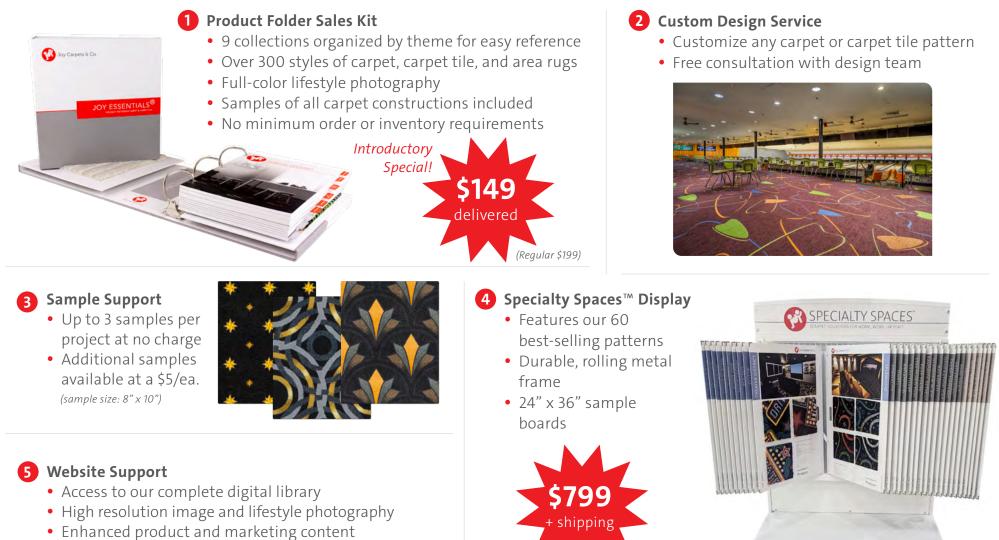

## **Product Folder Sales Kit**

For the floor covering dealer desiring a more diverse product offering, this unique product folder contains Joy Carpets' complete line of over 300 styles of specialty patterned broadloom, area rugs, and carpet tile.

Package includes 9 collections organized by theme for easy reference along with lifestyle photography, carpet samples, specifications, warranties and technical information.

### Introductory special: \$149 delivered (regular \$199)

| ORDER FORM       |                                |                                   |      |
|------------------|--------------------------------|-----------------------------------|------|
| Date:            | P.O. #                         | Contact Name:                     |      |
| Quantity:        | Price: \$149 delivered (48 con | tiguous states only) Grand Total: |      |
| Company Name:    |                                | Phone:                            |      |
| Billing Address: |                                | Shipping Address:                 |      |
|                  | a, MC, or Amex (3% conveni     |                                   |      |
| Card #           |                                | Exp. Date:/                       | CVV# |
|                  |                                |                                   |      |
| Name on Card:    |                                |                                   |      |
| Signature:       |                                |                                   |      |

#### 9 Carpet and Tile Collections

- Neon Lights™
- Playful Patterns™
- Kaleidoscope™
- On Demand™ Totally Tiles<sup>®</sup>

• Games People Play™

• Impressions<sup>®</sup>

• Any Day Matinee™ Room to Grow<sup>™</sup>

Over 300 Specialty Patterns and 3500 SKUs Full Color Lifestyle Photography Carpet Samples Included No Stocking Requirements

Return order form via email or fax, or call the number below for more information: